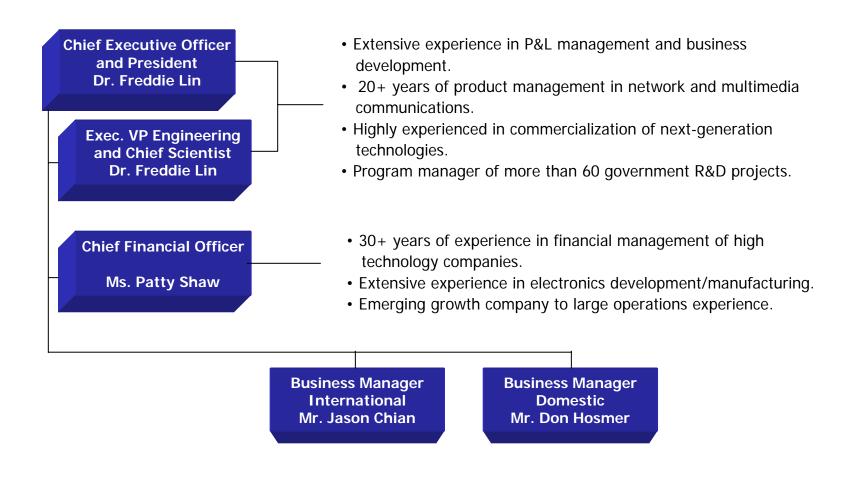

ssing

Highly encrypted raw data processing in a compression-excellent Wavelet transform allows a message to be covertly added to each frame of a video image without losing fidelity of the information.

BROADATA

## NextGen: TAQ



By advanced use of foreward traffic prediction, the TAQ can reduce typical IP network traffic levels by up to 40%. This will result in significant increaseon bandwidth utilization.

BROADATA

### **NextGen: ASCoR**



Application Specific Router: routing, switching, and fuse data packets based on contents/applications, on top of source/destination information





### **StarWeb**



The StarWeb<sup>™</sup> optical networking architecture provides connectivity for a variety of transmission media and network signal interfaces.

Proprietary



## **Organization**





### **Broadata Facilities**

- Torrance, California
- ISO 9001-2000 Certified
- Sophisticated Testing Lab
- Final Assembly 11,000 sq. ft.
- Quick Prototype to Volume Process

**DESIGN** 



**DEVELOPMENT** 



PCB CONFIG



**FUNCTIONAL TEST** 



**ASSEMBLY** 



FINAL INSPECTION & SHIPPING







## **Manufacturing Facilities**

- West Valley City, Utah, 40,000 sq. ft., high quality SOA manufacturing equipment.
- Strategic Manufacturing Partnership in China, large quantity and low cost.