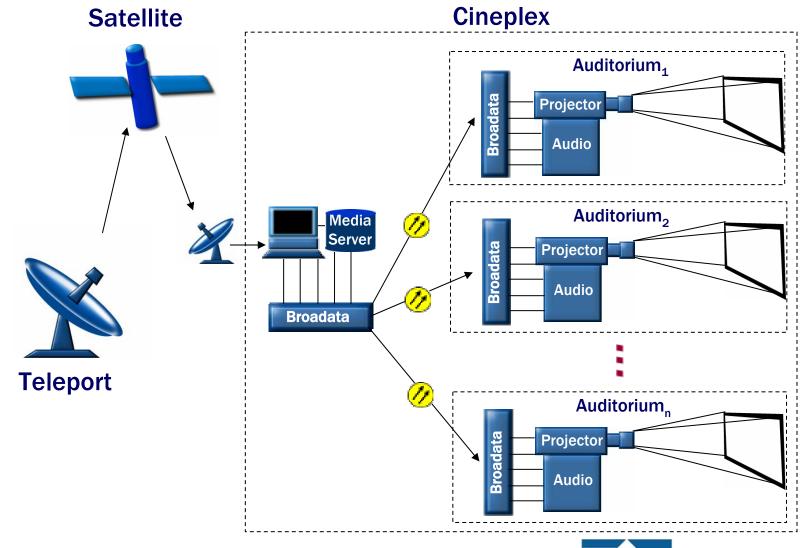

### ScreenLink™ Platform

- Fiber-optic Multi-media Connectivity for Digital Cinema Advertising and Digital Signage Applications in theaters, malls, shopping centers, airports, subway stations, etc.
- Provides numerous multi-media functions on a plug-and-play basis.
  - RGBHV, DVI, HDTV Video Transmission
  - Switched 10/100BaseTX Ethernet
  - High Definition Stereo Audio, SPDIF, AES
- Priced competitively to conventional copper-based solutions.

# Digital Cinema Advertising

BROADATA

# Digital Signage/Cinema

Video: Composite, S-Video, RGBHV, RGsB, DVI, HDTV

Audio: Analog Stereo Audio, SPDIF, AES/EBU Data: RS-232, RS-422, RS-485, 10/100BaseTX

# **Typical System Setup**

BROADATA COMMUNICATIONS, INC