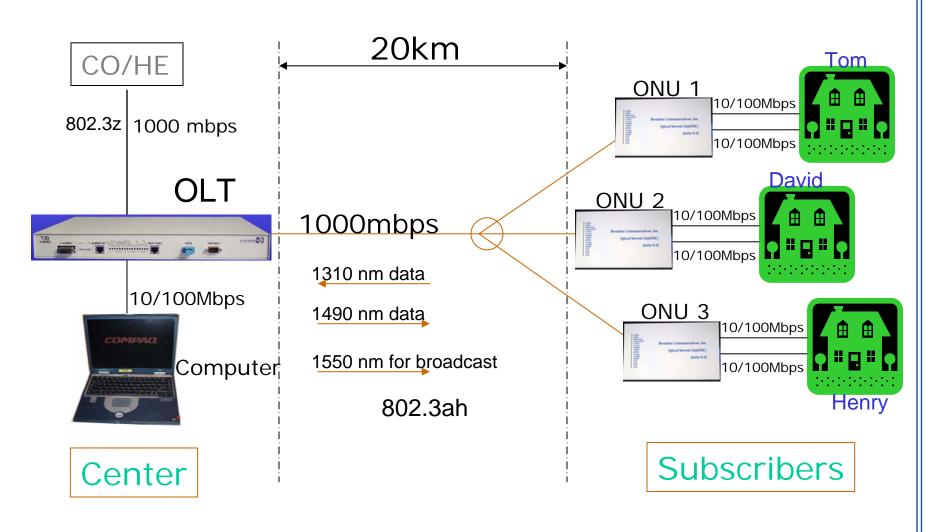

## StarWeb™ EPON System

- Based upon IEEE 802.3ah Ethernet Standard
  - Symmetric 1.25 Gigabits/second transport
  - 1 OLT servers 32+ subscriber terminals (ONU) per single fiber
  - TDM quality Ethernet transmission
- "Triple Play" functionality supporting telephony, broadcast video & data
  - ASIC-based design enables superior price performance
  - Dynamic Bandwidth Allocation (DBA) with superior Quality of Service (QoS)
- Each link features up to 4 separate Logical Link Identifiers
  - Up to 4 Service Level Agreements supported for each subscriber ONU

# **EPON Topology**

### **Broadata EPON Architecture**

Proprietary