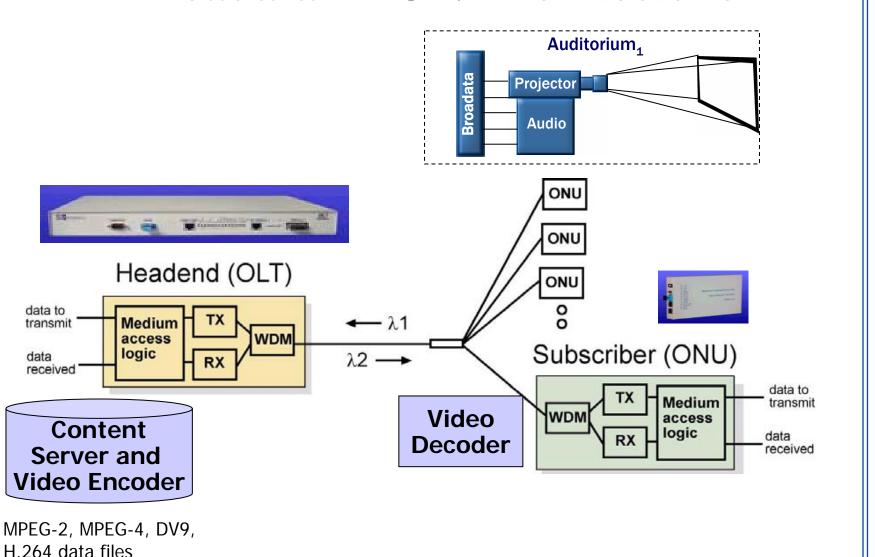

# Digital Cinema Advertising

BROADATA

# Digital Signage/Cinema

Video: Composite, S-Video, RGBHV, RGsB, DVI, HDTV

Audio: Analog Stereo Audio, SPDIF, AES/EBU Data: RS-232, RS-422, RS-485, 10/100BaseTX

# **Typical System Setup**

BROADATA COMMUNICATIONS, INC