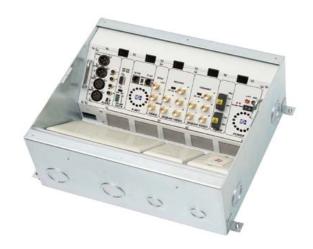

## Concierge™ Fiberstation

- First plug-and-play multi-media fiber-optic connectivity solution for:
  - Hotels, convention centers, conference centers, boardrooms, universities and houses of worship
- Provides numerous multi-media functions on a plug-and-play basis.
  - Fits into industry standard construction floor and wall boxes.
  - Operates over long distances with no amplification.
  - Fiber-optic cable eliminates structural and electrical issues.
  - Bandwidth to fulfill 20+ years of applications growth.
- Reduces installed system cost by greater than 50 percent versus conventional copper-based solutions.

# Concierge™ Fiberstation Hotel Ballroom Event

# $Concierge^{TM}$ Fiberstation

#### **Conference Boardroom Event**

Proprietary