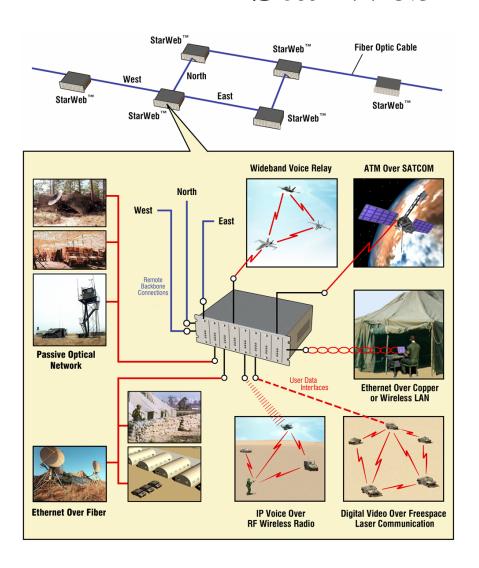

### **StarWeb**

The StarWeb<sup>™</sup> optical networking architecture provides connectivity for a variety of transmission media and network signal interfaces.

Proprietary

## StarWeb™ EPON System

- Based upon IEEE 802.3ah Ethernet Standard
  - Symmetric 1.25 Gigabits/second transport
  - 1 OLT servers 32+ subscriber terminals (ONU) per single fiber
  - TDM quality Ethernet transmission
- "Triple Play" functionality supporting telephony, broadcast video & data
  - ASIC-based design enables superior price performance
  - Dynamic Bandwidth Allocation (DBA) with superior Quality of Service (QoS)
- Each link features up to 4 separate Logical Link Identifiers
  - Up to 4 Service Level Agreements supported for each subscriber ONU

# **EPON Topology**

### **Broadata EPON Architecture**

Proprietary