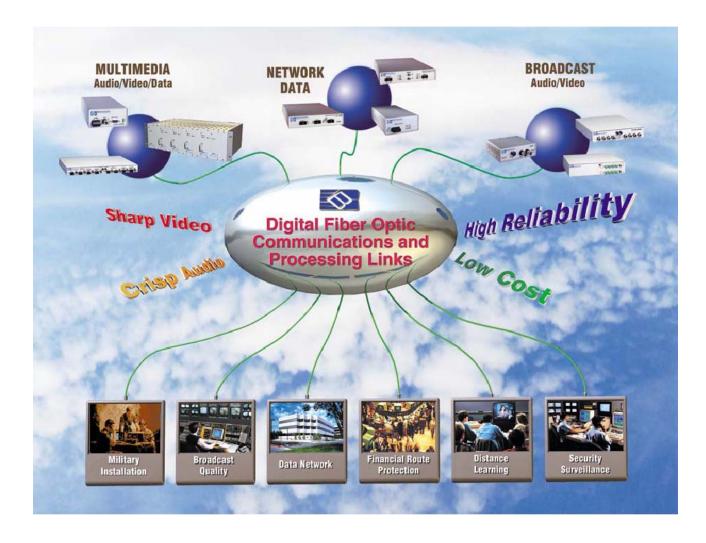

### **BCI Products**

## **Company Overview**

- BCI develops and manufactures fiber-optic communication products with
   32 current product families spanning multiple addressable markets
- Profitable operation since its reception in 1999, commercial growth rate has exceeded 69% for the last three years.
- Robust intellectual property portfolio with 13 U.S./International patents (8 granted, 5 pending)
- Opportunities for business expansion
  - ScreenLink™ Platform
    - Digital signage and cinema links for theaters, malls, shopping centers, airports, subway stations
  - Concierge<sup>™</sup> Fiberstation
    - Plu-and-play multimedia connectivity platform for hotels, convention, centers, boardrooms, universities and houses of worship
  - Broadcast Facility Link Platform
    - Broadcast Network Infrastructurefor studios and stations
  - StarWeb™ EPON
    - Fibrt to the premises, TDM featured Ethernet networks
  - New Product/Technology

## **Technology Innovations**

- Features <u>Digital Fiber Optic Communications</u> and <u>Doing More</u> <u>with One Fiber</u>
- Pedigree Optics Heritage and Innovative Intellectual Property
  - More than 15 years optical communication design experience
  - 13 U.S./International patents, 8 granted, 5 pending