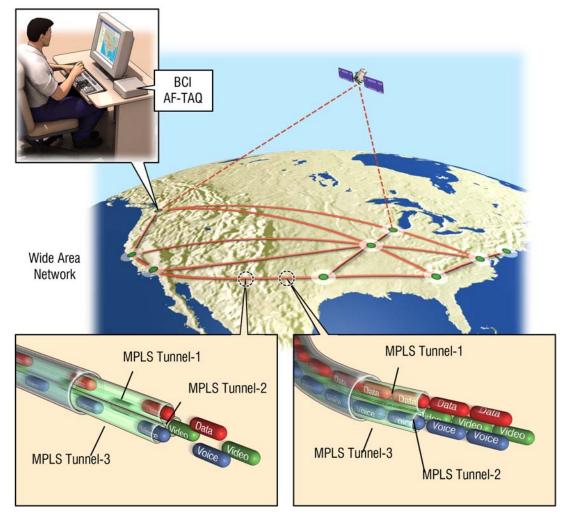

## NextGen: TAQ

By advanced use of foreward traffic prediction, the TAQ can reduce typical IP network traffic levels by up to 40%. This will result in significant increaseon bandwidth utilization.

BROADATA

### **NextGen: ASCoR**

Application Specific Router: routing, switching, and fuse data packets based on contents/applications, on top of source/destination information