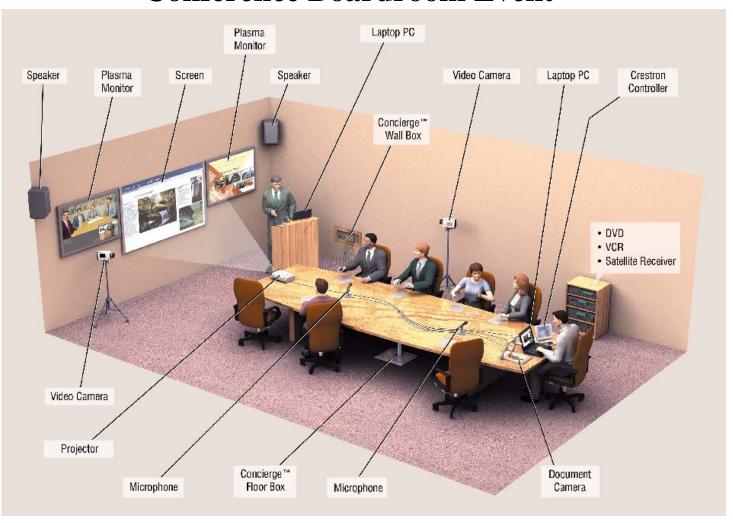

#### **Conference Boardroom Event**

Proprietary

## Concierge™ Fiberstation

- First plug-and-play multi-media fiber-optic connectivity solution for:
  - Hotels, convention centers, conference centers, boardrooms, universities and houses of worship
- Provides numerous multi-media functions on a plug-and-play basis.
  - Fits into industry standard construction floor and wall boxes.
  - Operates over long distances with no amplification.
  - Fiber-optic cable eliminates structural and electrical issues.
  - Bandwidth to fulfill 20+ years of applications growth.
- Reduces installed system cost by greater than 50 percent versus conventional copper-based solutions.