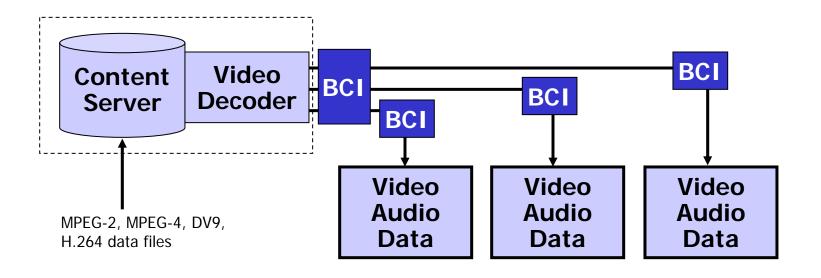

# Digital Cinema Advertising

BROADATA

# Digital Signage/Cinema

Video: Composite, S-Video, RGBHV, RGsB, DVI, HDTV

Audio: Analog Stereo Audio, SPDIF, AES/EBU Data: RS-232, RS-422, RS-485, 10/100BaseTX