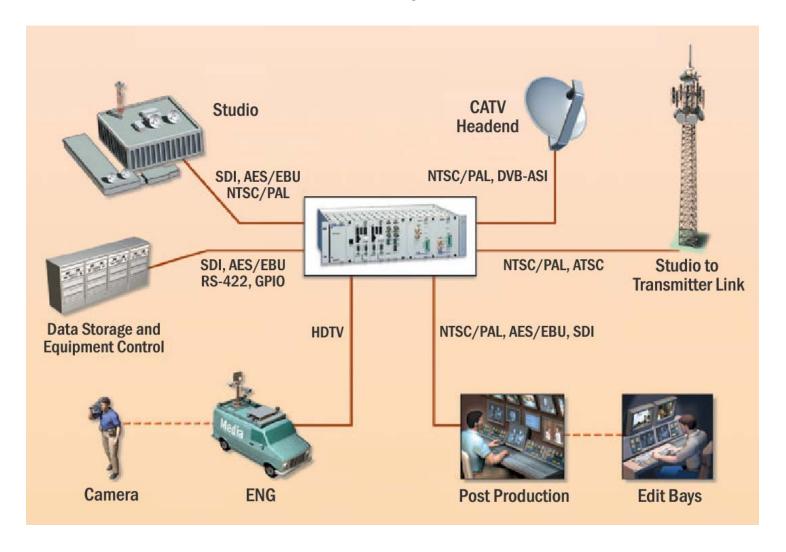

## **Broadcast Facility Link Platform**

- Fiber-optic Facilities Link for Broadcast Studios and Stations.
- Provides high reliability standards-based transmission at high density.
  - Standard Definition Broadcast Quality Digital Video (720x480 pixels resolution)
  - High Definition Broadcast Quality Digital Video (1920 x 1080 pixels resolution)
  - AES/EBU, SPDIF Digital Audio
  - Broadcast Quality Analog Video and Analog Audio
  - RS-422, Ethernet, or GPIO control
- Integrated network monitoring and management.

# **Broadcast Facility Link Platform**