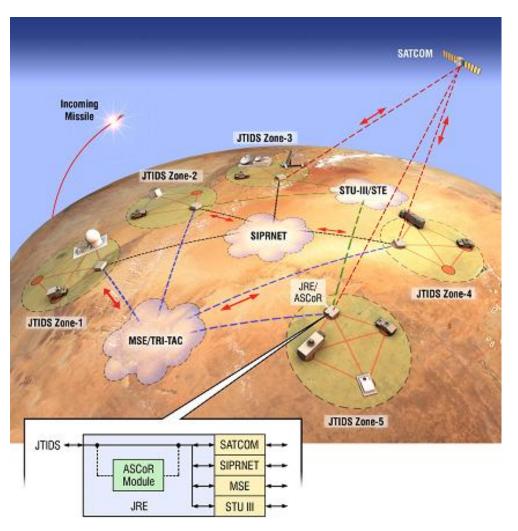

### **NextGen: ASCoR**

Application Specific Router: routing, switching, and fuse data packets based on contents/applications, on top of source/destination information