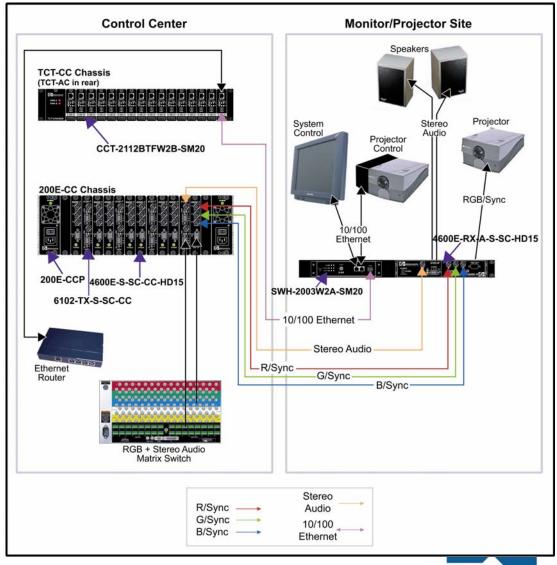

years optical communication design experience
  - 13 U.S./International patents, 8 granted, 5 pending





### ScreenLink™ Platform



- Fiber-optic Multi-media Connectivity for Digital Cinema Advertising and Digital Signage Applications in theaters, malls, shopping centers, airports, subway stations, etc.
- Provides numerous multi-media functions on a plug-and-play basis.
  - RGBHV, DVI, HDTV Video Transmission
  - Switched 10/100BaseTX Ethernet
  - High Definition Stereo Audio, SPDIF, AES
- Priced competitively to conventional copper-based solutions.



# Digital Cinema Advertising



BROADATA

# Digital Signage/Cinema



Video: Composite, S-Video, RGBHV, RGsB, DVI, HDTV

Audio: Analog Stereo Audio, SPDIF, AES/EBU Data: RS-232, RS-422, RS-485, 10/100BaseTX



# **Typical System Setup**



BROADATA COMMUNICATIONS, INC

## StarWeb™ EPON System





- Based upon IEEE 802.3ah Ethernet Standard
  - Symmetric 1.25 Gigabits/second transport
  - 1 OLT servers 32+ subscriber terminals (ONU) per single fiber
  - TDM quality Ethernet transmission
- "Triple Play" functionality supporting telephony, broadcast video & data
  - ASIC-based design enables superior price performance
  - Dynamic Bandwidth Allocation (DBA) with superior Quality of Service (QoS)
- Each link features up to 4 separate Logical Link Identifiers
  - Up to 4 Service Level Agreements supported for each subscriber ONU



# **EPON Topology**







### **Broadata EPON Architecture**



Proprietary



## Concierge™ Fiberstation





- First plug-and-play multi-media fiber-optic connectivity solution for:
  - Hotels, co