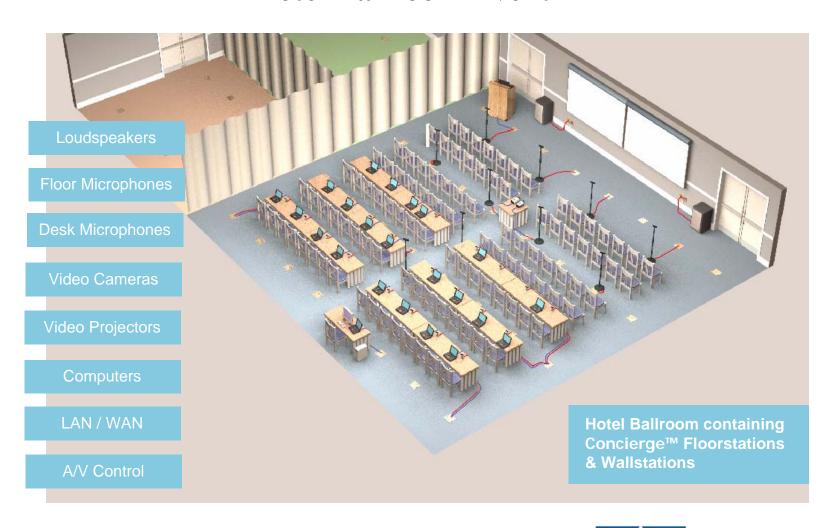

# Concierge™ Fiberstation Hotel Ballroom Event

## Concierge™ Fiberstation

- First plug-and-play multi-media fiber-optic connectivity solution for:
  - Hotels, convention centers, conference centers, boardrooms, universities and houses of worship
- Provides numerous multi-media functions on a plug-and-play basis.
  - Fits into industry standard construction floor and wall boxes.
  - Operates over long distances with no amplification.
  - Fiber-optic cable eliminates structural and electrical issues.
  - Bandwidth to fulfill 20+ years of applications growth.
- Reduces installed system cost by greater than 50 percent versus conventional copper-based solutions.