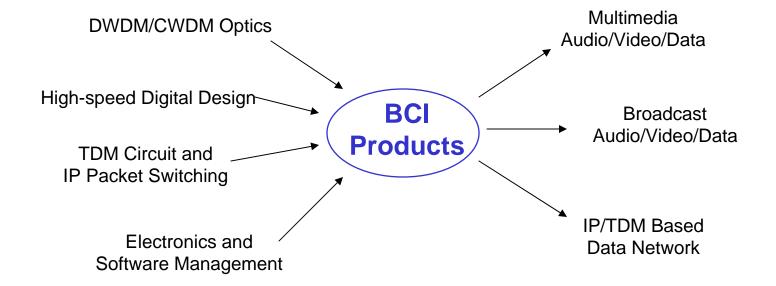

form
    - Digital signage and cinema links for theaters, malls, shopping centers, airports, subway stations
  - Concierge<sup>™</sup> Fiberstation
    - Plu-and-play multimedia connectivity platform for hotels, convention, centers, boardrooms, universities and houses of worship
  - Broadcast Facility Link Platform
    - Broadcast Network Infrastructurefor studios and stations
  - StarWeb™ EPON
    - Fibrt to the premises, TDM featured Ethernet networks
  - New Product/Technology



## **Technology Innovations**

- Features <u>Digital Fiber Optic Communications</u> and <u>Doing More</u> <u>with One Fiber</u>
- Pedigree Optics Heritage and Innovative Intellectual Property
  - More than 15 years optical communication design experience
  - 13 U.S./International patents, 8 granted, 5 pending





### ScreenLink™ Platform



- Fiber-optic Multi-media Connectivity for Digital Cinema Advertising and Digital Signage Applications in theaters, malls, shopping centers, airports, subway stations, etc.
- Provides numerous multi-media functions on a plug-and-play basis.
  - RGBHV, DVI, HDTV Video Transmission
  - Switched 10/100BaseTX Ethernet
  - High Definition Stereo Audio, SPDIF, AES
- Priced competitively to conventional copper-based solutions.



# Digital Cinema Advertising



BROADATA

# Digital Signage/Cinema



Video: Composite, S-Video, RGBHV, RGsB, DVI, HDTV

Audio: Analog Stereo Audio, SPDIF, AES/EBU Data: RS-232, RS-422, RS-485, 10/100BaseTX



# **Typical System Setup**



BROADATA COMMUNICATIONS, INC

## StarWeb™ EPON System





- Based upon IEEE 802.3ah Ethernet Standar